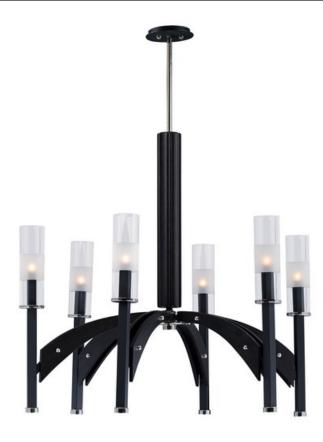

### PRODUCT DESCRIPTION

A modern classic created using mixed medium in complimentary finishes that come together to compose a beautiful art form. Available in your choice of Wenge wood with Black and Polished Nickel accents or Antique Pecan wood with Bronze and Satin Brass. Tall Clear glass cylinders with a frosted band complement the scale of the design.

#### **FINISHES OPTION**

Blo

Black / Wenge

Bronze / Antique Pecan

### GLASS

Clear CL