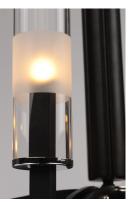

### PRODUCT DESCRIPTION

A modern classic created using mixed medium in complimentary finishes that come together to compose a beautiful art form. Available in your choice of Wenge wood with Black and Polished Nickel accents or Antique Pecan wood with Bronze and Satin Brass. Tall Clear glass cylinders with a frosted band complement the scale of the design.

### GLASS

Clear CL