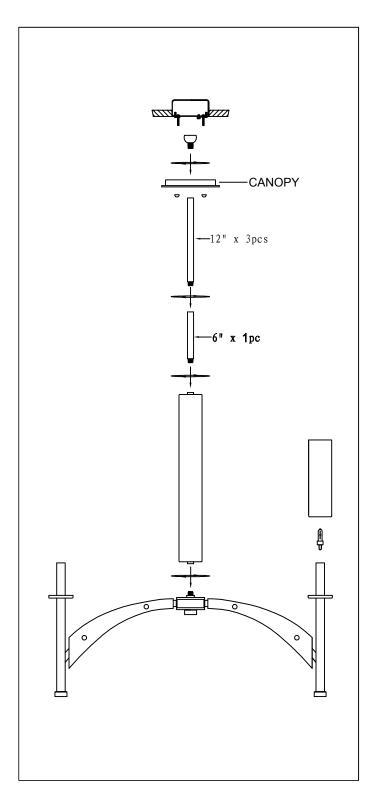

- 1. Remove mounting bracket from fixture and install to electrical box
- 2. Run wire through stems and combine stem lengths to meet desired mounting height.

3. Wire fixtures to wires in outlet box. Copper wire is for grounding.

- 4. Install max 40W G9 bulbs.
- 5. Add candle covers. Run glass over candle cover.

Cleaning & Care: Clean with soft cloth and a mild detergent. Do not use abrasive cleaner