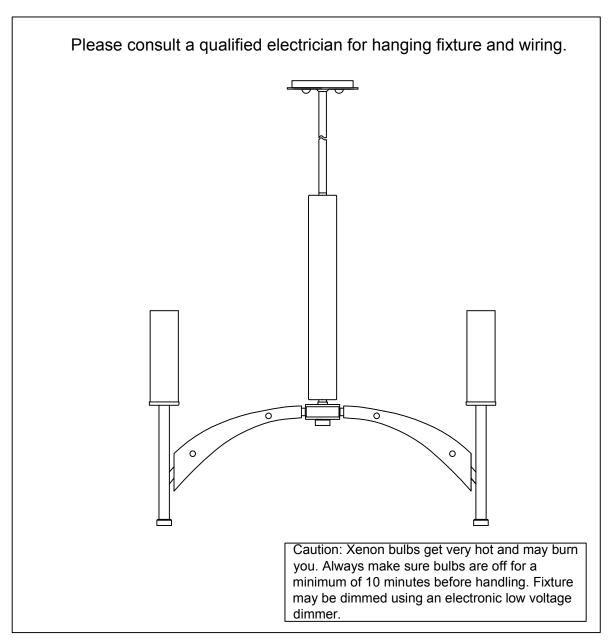

PRODUCT NAME: Merge 6 Light Pendant Deformed Balls

ITEM NUMBER: 39516

Bulb (included): 6\*40W G9 Bulbs

IMPORTANT: Turn off the power at the main fuse or circuit breaker box before starting installation

Locate all hardware & components before discarding packaging

- 1. Remove mounting bracket from fixture and install to electrical box
- 2. Run wire through stems and combine stem lengths to meet desired mounting height.

3. Wire fixtures to wires in outlet box. Copper wire is for grounding.

- 4. Install max 40W G9 bulbs.
- 5. Add candle covers. Run glass over candle cover.

Cleaning & Care: Clean with soft cloth and a mild detergent. Do not use abrasive cleaner