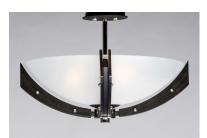

## **PRODUCT DESCRIPTION**

A modern classic created using mixed medium in complimentary finishes that come together to compose a beautiful art form. Available in your choice of Wenge wood with Black and Polished Nickel accents or Antique Pecan wood with Bronze and Satin Brass. Tall Clear glass cylinders with a frosted band complement the scale of the design.

### **FINISHES OPTION**

Black / Wenge Bronze / Antique Pecan

GLASS Clear CL

MATERIAL Steel, Wood, Glass