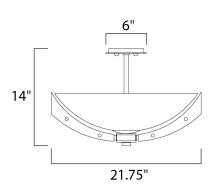

#### MEASUREMENTS

DIMENSION MAX OAH CANOPY HANGING WEIGHT WIRE LENGTH

#### LAMPING

LUMENS

BULB

INPUT VOLTAGE : 120V : 1,960 Rated : 4 x 40W Xenon G9 , 160W Total BULB INCLUDED : (Included) DIMMABLE : Yes

: 56" OAH

: 17.1 lb

: 120"

: 21.75" L x 21.75" W x 14" H

: 6"W x 0.75"H x 6"L