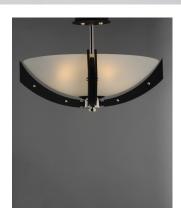

## **PRODUCT DESCRIPTION**

A modern classic created using mixed medium in complimentary finishes that come together to compose a beautiful art form. Available in your choice of Wenge wood with Black and Polished Nickel accents or Antique Pecan wood with Bronze and Satin Brass. Tall Clear glass cylinders with a frosted band complement the scale of the design.

### **FINISHES OPTION**

Black / Wenge Bronze / Antique Pecan

GLASS Clear CL

MATERIAL Steel, Wood, Glass