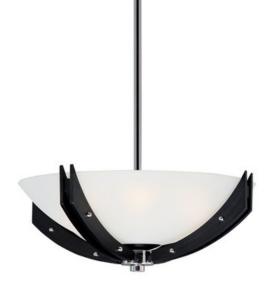

## **PRODUCT DESCRIPTION**

A modern classic created using mixed medium in complimentary finishes that come together to compose a beautiful art form. Available in your choice of Wenge wood with Black and Polished Nickel accents or Antique Pecan wood with Bronze and Satin Brass. Tall Clear glass cylinders with a frosted band complement the scale of the design.

### **FINISHES OPTION**

Black / Wenge Bronze / Antique Pecan

GLASS Clear CL

MATERIAL Steel, Wood, Glass