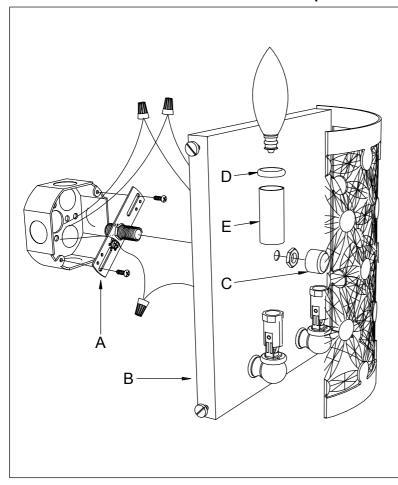

## Locate all hardware & components before discarding packaging

Step.1: Remove mounting bracket (A) from fixture and install to electrical box.

Step.2: Wire fixture to wires in outlet box. Silver & Copper wire is for Ground.

Step.3: Install body (B) to the outlet box and secure with hex nut and Decorative nut (C). Place the Candle Tube (E) and Cap (D) onto the socket, Install light bulb.