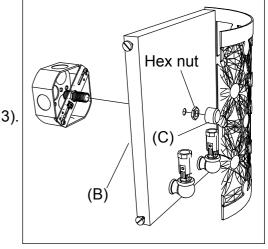

Step.3: Install body (B) to the outlet box and secure with hex nut and Decorative nut (C). Place the Candle Tube (E) and Cap (D) onto the socket, Install light bulb.