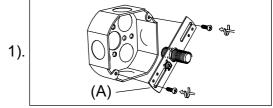

## Locate all hardware & components before discarding packaging

Step.1: Remove mounting bracket (A) from fixture and install to electrical box.

Step.2: Wire fixture to wires in outlet box. Silver & Copper wire is for Ground.