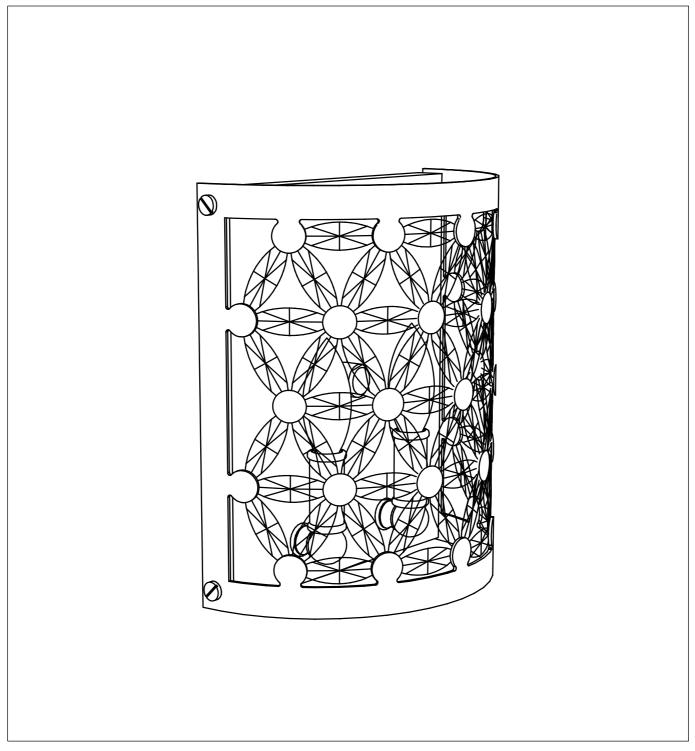

PRODUCT NAME: CASSIOPAIA 2LT WALL SCONCE

**ITEM NUMBER: 39503BCPN** 

Please consult your electrician for hanging fixture and wiring.