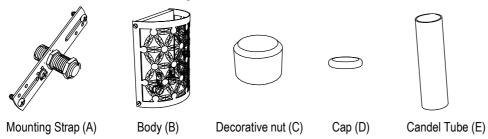

## Locate all hardware & components before discarding packaging

Step.1: Remove mounting bracket (A) from fixture and install to electrical box.

Step.2: Wire fixture to wires in outlet box. Silver & Copper wire is for Ground.

Step.3: Install body (B) to the outlet box and secure with hex nut and Decorative nut (C). Place the Candle Tube (E) and Cap (D) onto the socket, Install light bulb.