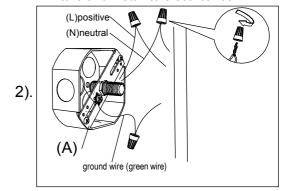

## Locate all hardware & components before discarding packaging

Step.1: Remove mounting bracket (A) from fixture and install to electrical box.

Step.2: Wire fixture to wires in outlet box. Silver & Copper wire is for Ground.