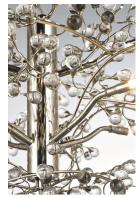

### **PRODUCT DESCRIPTION**

Branches of Polished Nickel support clusters of Clear glass balls which glisten from the light of the xenon lamps provided. With three sizes to choose you are sure to find a Cluster to enhance your room decor.

#### LAMPING

| INPUT VOLTAGE | : 110-130V                        |
|---------------|-----------------------------------|
| LUMENS        | : 880 Rated                       |
| BULB          | : 8 x 1.2W LED 12V G4 , 10W Total |
| BULB INCLUDED | : (Included)                      |
| DIMMABLE      | : Electronic Low Voltage (ELV)    |
| CRI           | : 80+ CRI                         |
| COLOR_TEMP    | : 3000K                           |
|               |                                   |