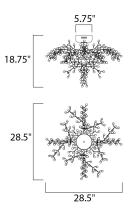

# **MEASUREMENTS** DIMENSION

CANOPY HANGING WEIGHT

: 14.3 lb

## ADDITIONAL RATED LIFE 25000 Hours OPERATING TEMPERATURE: -20°C (-4°F), 40°C (104°F)

Always consult a qualified electrician before installing any lighting product.

: 28.5" L x 28.5" W x 18.75" H

: 5.75" W x 2.5" H x 5.75" L