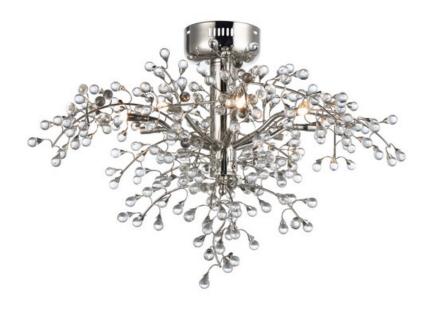

### **PRODUCT DESCRIPTION**

Branches of Polished Nickel support clusters of Clear glass balls which glisten from the light of the xenon lamps provided. With three sizes to choose you are sure to find a Cluster to enhance your room decor.

# FINISHES OPTION

Polished Nickel

GLASS Clear CL

MATERIAL Steel, Glass

RATINGS cETLus Dry Location