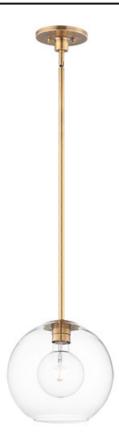

## PRODUCT DESCRIPTION

Vessels of heavy weight Clear glass are supported on frames of solid brass finished in a hand rubbed Natural Aged Brass finish. A versatile collection of up and down configurations which can be directly attached to the canopy or extended down by the rods supplied.

### **MEASUREMENTS**

DIMENSION : 10.5" L x 11" W x 11" H

MAX OAH : 57" OAH

CANOPY : 6" W x 0.5" H x 6" L

HANGING WEIGHT : 5.07 lb

### GLASS

Clear CL

#### MATERIAL

Brass, Glass