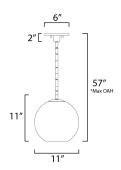

\*max overall height

### **MEASUREMENTS**

DIMENSION : 10.5" L x 11" W x 11" H

MAX OAH : 57" OAH

CANOPY : 6" W x 0.5" H x 6" L

HANGING WEIGHT : 5.07 lb