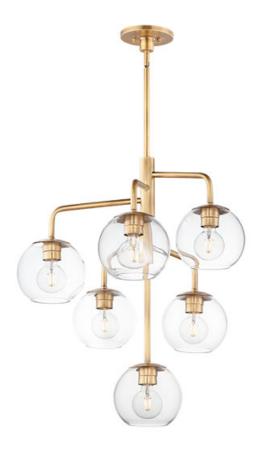

## PRODUCT DESCRIPTION

Vessels of heavy weight Clear glass are supported on frames of solid brass finished in a hand rubbed Natural Aged Brass finish. A versatile collection of up and down configurations which can be directly attached to the canopy or extended down by the rods supplied.

## GLASS

Clear CL

#### MATERIAL

Brass, Glass