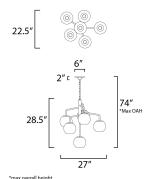

# **MEASUREMENTS**

DIMENSION : 27" L x 27" W x 28.5" H

MAX OAH : 74" OAH

CANOPY : 6" W x 0.5" H x 6" L

HANGING WEIGHT : 13.93 lb