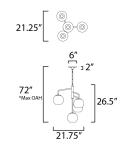

\*max overall height

### **MEASUREMENTS**

DIMENSION : 21.5" L x 21.5" W x 26.5" H

MAX OAH : 72" OAH

CANOPY : 6" W x 0.5" H x 6" L

HANGING WEIGHT : 11.05 lb