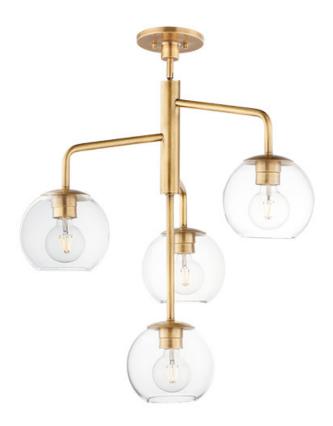

## PRODUCT DESCRIPTION

Vessels of heavy weight Clear glass are supported on frames of solid brass finished in a hand rubbed Natural Aged Brass finish. A versatile collection of up and down configurations which can be directly attached to the canopy or extended down by the rods supplied.

### GLASS

Clear CL

#### MATERIAL

Brass, Glass

# **FINISHES OPTION**

Natural Aged Brass