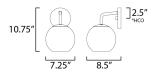

## **MEASUREMENTS**

DIMENSION : 7" L x 7" W x 11" H x 8.5" Ext

MAX OAH : 5" W x 5" H HANGING WEIGHT : 2.27 lb

LAMPING

INPUT VOLTAGE :120V

BULB : 1 x 60W Incandescent E26 Medium , 60W Total

**BULB INCLUDED** : (Not Included) LIGHTING\_DIRECTION: Up/Down

\*height from center of outlet to the top of the fixture