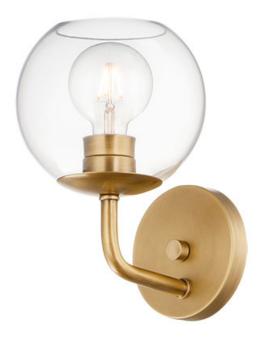

## PRODUCT DESCRIPTION

Vessels of heavy weight Clear glass are supported on frames of solid brass finished in a hand rubbed Natural Aged Brass finish. A versatile collection of up and down configurations which can be directly attached to the canopy or extended down by the rods supplied.

## **MEASUREMENTS**

DIMENSION : 7" L x 7" W x 11" H x 8.5" Ext

MAX OAH : 5" W x 5" H HANGING WEIGHT : 2.27 lb

LAMPING

INPUT VOLTAGE :120V

BULB : 1 x 60W Incandescent E26 Medium , 60W Total

**BULB INCLUDED** : (Not Included) LIGHTING\_DIRECTION: Up/Down

# **FINISHES OPTION**

Natural Aged Brass

### **GLASS**

Clear CL

#### MATERIAL

Brass, Glass