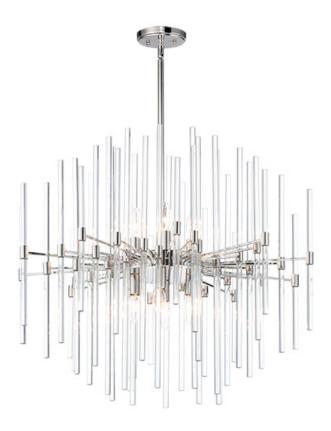

## PRODUCT DESCRIPTION

The composition of Clear glass rods are elegantly supported by thin radial arms of different length in a collection that is truly Divine. Finished in Polished Nickel, the simplicity of this design delivers a crisp lighting fixture that works in a multitude of interior genres from contemporary to traditional.

# **FINISHES OPTION**

Polished Nickel

### **GLASS**

Clear CL

#### MATERIAL

Steel, Glass