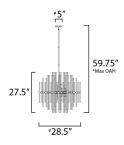

\*max overall height

### **MEASUREMENTS**

: 28.5" L x 28.5" W x 27.5" H DIMENSION

MAX OAH : 60.5" OAH

: 5" W x 0.75" H x 5" L CANOPY

HANGING WEIGHT : 26.4 lb