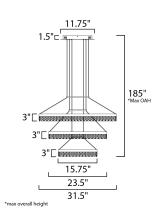

# **MEASUREMENTS**

DIMENSION : 31.5" L x 31.5" W x 3" H

MAX OAH : 185" OAH

CANOPY : 11.75" W x 1.5" H x 11.75" L

HANGING WEIGHT : 25.96 lb