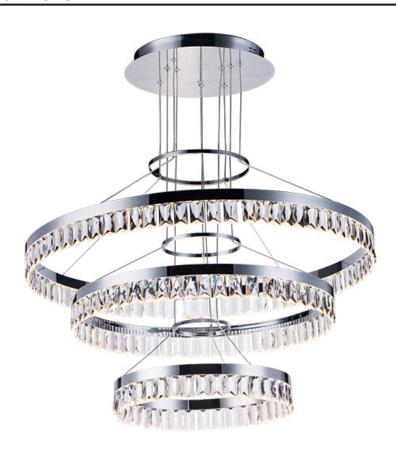

### PRODUCT DESCRIPTION

Rectangular Beveled Crystals are suspended from a channel of Polished Chrome. The crystal sparkles and shimmers when illuminated by the LED source encased in the channel. This contemporary will add elegance to a wide variety of room decors.

## **FINISHES OPTION**

Polished Chrome

#### GLASS

Beveled Crystal BC

#### MATERIAL

Stainless Steel, Steel, Glass