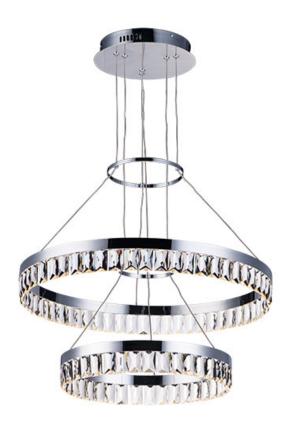

#### **PRODUCT DESCRIPTION**

Rectangular Beveled Crystals are suspended from a channel of Polished Chrome. The crystal sparkles and shimmers when illuminated by the LED source encased in the channel. This contemporary will add elegance to a wide variety of room decors.

#### **FINISHES OPTION**

Polished Chrome

## GLASS

Beveled Crystal BC