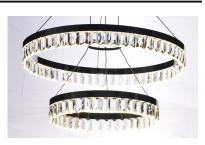

#### **PRODUCT DESCRIPTION**

Rectangular Beveled Crystals are suspended from a channel of Polished Chrome. The crystal sparkles and shimmers when illuminated by the LED source encased in the channel. This contemporary will add elegance to a wide variety of room decors.

#### **FINISHES OPTION**

Polished Chrome

## GLASS

Beveled Crystal BC