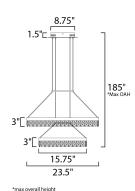

# **MEASUREMENTS**

DIMENSION : 23.5" W x 3" H MAX OAH : 185" OAH

CANOPY : 8.75" W x 1.5" H x 8.75" L

HANGING WEIGHT : 13.2 lb