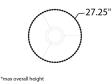

# **MEASUREMENTS**

DIMENSION : 27.25" W x 14.5" H

MAX OAH : 185" OAH

CANOPY : 7.75" W x 1.5" H x 7.75" L

HANGING WEIGHT : 10.34 lb