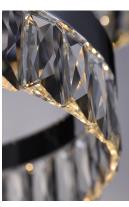

## PRODUCT DESCRIPTION

Rectangular Beveled Crystals are suspended from a channel of Polished Chrome. The crystal sparkles and shimmers when illuminated by the LED source encased in the channel. This contemporary will add elegance to a wide variety of room decors.

### GLASS

Beveled Crystal BC