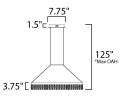

# **MEASUREMENTS**

DIMENSION : 27.25" W x 14.5" H

MAX OAH : 185" OAH

CANOPY : 7.75" W x 1.5" H x 7.75" L

HANGING WEIGHT : 10.34 lb