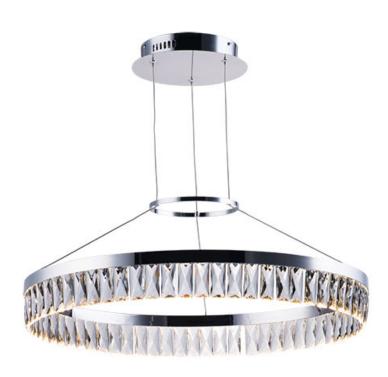

## PRODUCT DESCRIPTION

Rectangular Beveled Crystals are suspended from a channel of Polished Chrome. The crystal sparkles and shimmers when illuminated by the LED source encased in the channel. This contemporary will add elegance to a wide variety of room decors.

### GLASS

Beveled Crystal BC

### **FINISHES OPTION**

Polished Chrome