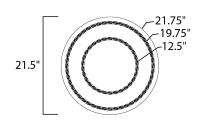

# **MEASUREMENTS**

DIMENSION : 21.5" L x 21.5" W x 4.5" H

MAX OAH :

CANOPY : 19.75" W x 1.5" H x 19.75" L

HANGING WEIGHT : 18.7 lb