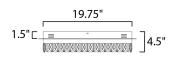

# **MEASUREMENTS**

DIMENSION : 21.5" L x 21.5" W x 4.5" H

MAX OAH :

CANOPY : 19.75" W x 1.5" H x 19.75" L

HANGING WEIGHT : 18.7 lb