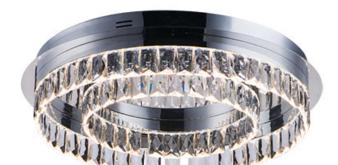

#### PRODUCT DESCRIPTION

Rectangular Beveled Crystals are suspended from a channel of Polished Chrome. The crystal sparkles and shimmers when illuminated by the LED source encased in the channel. This contemporary will add elegance to a wide variety of room decors.

#### **FINISHES OPTION**

Polished Chrome

## GLASS

Beveled Crystal BC