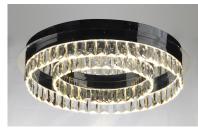

#### PRODUCT DESCRIPTION

Rectangular Beveled Crystals are suspended from a channel of Polished Chrome. The crystal sparkles and shimmers when illuminated by the LED source encased in the channel. This contemporary will add elegance to a wide variety of room decors.

#### **FINISHES OPTION**

Polished Chrome

## GLASS

Beveled Crystal BC