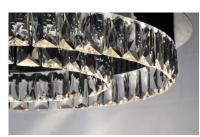

#### PRODUCT DESCRIPTION

Rectangular Beveled Crystals are suspended from a channel of Polished Chrome. The crystal sparkles and shimmers when illuminated by the LED source encased in the channel. This contemporary will add elegance to a wide variety of room decors.

## GLASS

Beveled Crystal BC