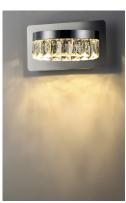

## PRODUCT DESCRIPTION

Rectangular Beveled Crystals are suspended from a channel of Polished Chrome. The crystal sparkles and shimmers when illuminated by the LED source encased in the channel. This contemporary will add elegance to a wide variety of room decors.

#### LAMPING

INPUT VOLTAGE : 120V

LUMENS : 800 Rated (390 Del.)

BULB : 1 x 11.6W LED PCB Integrated , 12W Total

BULB INCLUDED : (Integrated)
DIMMABLE : Triac CL
CRI : 90+ CRI
COLOR\_TEMP : 3000K
LIGHTING\_DIRECTION : Down