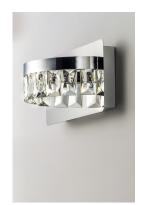

## PRODUCT DESCRIPTION

Rectangular Beveled Crystals are suspended from a channel of Polished Chrome. The crystal sparkles and shimmers when illuminated by the LED source encased in the channel. This contemporary will add elegance to a wide variety of room decors.