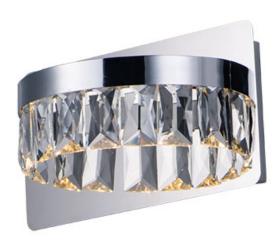

## PRODUCT DESCRIPTION

Rectangular Beveled Crystals are suspended from a channel of Polished Chrome. The crystal sparkles and shimmers when illuminated by the LED source encased in the channel. This contemporary will add elegance to a wide variety of room decors.