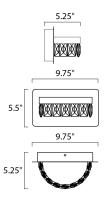

# **MEASUREMENTS**

DIMENSION : 9.75" W x 5.5" H x 5.25" Ext

MAX OAH : 8.25" W x 4.75" H

HANGING WEIGHT : 2.64 lb