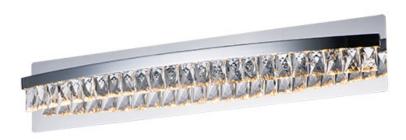

#### PRODUCT DESCRIPTION

Rectangular Beveled Crystals are suspended from a channel of Polished Chrome. The crystal sparkles and shimmers when illuminated by the LED source encased in the channel. This contemporary will add elegance to a wide variety of room decors.

# **FINISHES OPTION**

Polished Chrome

### **GLASS**

Beveled Crystal BC