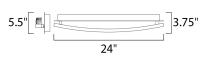

## MEASUREMENTS

BACK PLATE

DIMENSION

HANGING WEIGHT : 5.07 lb

## LAMPING

INPUT VOLTAGE LUMENS BULB **BULB INCLUDED** DIMMABLE CRI COLOR\_TEMP

: 24" W x 5.5" H x 3.75" Ext : 24" W x 4.75" H x 2.25" HCO

:120V : 900 Rated (490 Del.)

: 1 x 13W LED PCB Integrated , 13W Total : (Integrated) : Triac CL : 80+ CRI : 3000K LIGHTING\_DIRECTION : Down