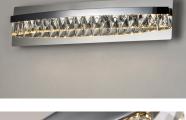

## **PRODUCT DESCRIPTION**

Rectangular Beveled Crystals are suspended from a channel of Polished Chrome. The crystal sparkles and shimmers when illuminated by the LED source encased in the channel. This contemporary will add elegance to a wide variety of room decors.

## **FINISHES OPTION**

Polished Chrome

GLASS Beveled Crystal BC

MATERIAL Steel, Stainless Steel, Crystal

RATINGS

cETLus Damp Location ADA

ADDITIONAL

INSTALL UP/DOWN: Down RATED LIFE 25000 Hours OPERATING TEMPERATURE: -20°C (-4°F), 40°C (104°F)