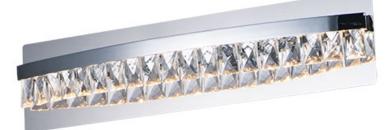

## **PRODUCT DESCRIPTION**

Rectangular Beveled Crystals are suspended from a channel of Polished Chrome. The crystal sparkles and shimmers when illuminated by the LED source encased in the channel. This contemporary will add elegance to a wide variety of room decors.

## **FINISHES OPTION**

Polished Chrome

GLASS Beveled Crystal BC

MATERIAL Steel, Stainless Steel, Crystal

RATINGS

cETLus Damp Location ADA

ADDITIONAL

INSTALL UP/DOWN: Down RATED LIFE 25000 Hours OPERATING TEMPERATURE: -20°C (-4°F), 40°C (104°F)