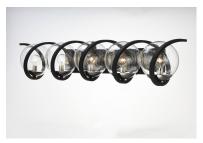

#### PRODUCT DESCRIPTION

Rectangular metal channel, finished in Black, is meticulously formed in a curl design to create a unique and dramatic design. Clear Seedy glass balls supported by cups of Polished Nickel are strategically positioned to balance out the design.

# **MEASUREMENTS**

DIMENSION : 49.25" W x 7" H x 8" Ext **BACK PLATE** : 28.5" W x 4" H x 2" HCO

HANGING WEIGHT : 13.26 lb