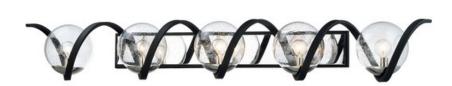

#### PRODUCT DESCRIPTION

Rectangular metal channel, finished in Black, is meticulously formed in a curl design to create a unique and dramatic design. Clear Seedy glass balls supported by cups of Polished Nickel are strategically positioned to balance out the design.