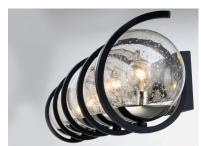

#### PRODUCT DESCRIPTION

Rectangular metal channel, finished in Black, is meticulously formed in a curl design to create a unique and dramatic design. Clear Seedy glass balls supported by cups of Polished Nickel are strategically positioned to balance out the design.