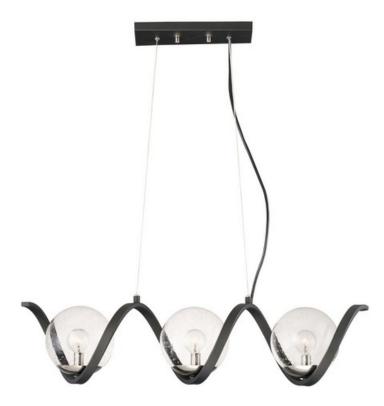

# PRODUCT DESCRIPTION

Rectangular metal channel, finished in Black, is meticulously formed in a curl design to create a unique and dramatic design. Clear Seedy glass balls supported by cups of Polished Nickel are strategically positioned to balance out the design.

#### **FINISHES OPTION**

GLASS

Seedy CD

MATERIAL

Steel, Glass