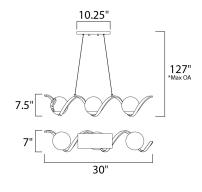

\*max overall height

## **MEASUREMENTS**

DIMENSION : 30" L x 7" W x 7.5" H

MAX OAH : 127" OAH

CANOPY : 4.25" W x 0.75" H x 10.25" L

HANGING WEIGHT : 8.5 lb WIRE LENGTH : 120"