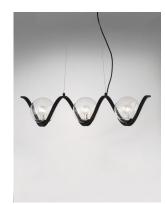

# PRODUCT DESCRIPTION

Rectangular metal channel, finished in Black, is meticulously formed in a curl design to create a unique and dramatic design. Clear Seedy glass balls supported by cups of Polished Nickel are strategically positioned to balance out the design.