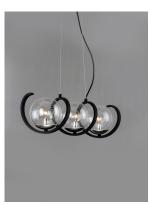

# PRODUCT DESCRIPTION

Rectangular metal channel, finished in Black, is meticulously formed in a curl design to create a unique and dramatic design. Clear Seedy glass balls supported by cups of Polished Nickel are strategically positioned to balance out the design.