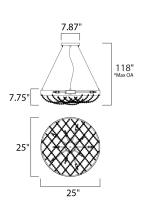

# **MEASUREMENTS**

**DIMENSION** : 25" L x 25" W x 7.75" H

MAX OAH : 126" OAH CANOPY : 1" H x 7.75" L HANGING WEIGHT : 18.92 lb WIRE LENGTH : 120"