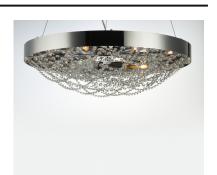

## **PRODUCT DESCRIPTION**

\*max overall height

Not your grandmothers crystal but a modern approach featuring clean stainless steel frames finished in Polished Nickel and woven stands of high quality Beveled Crystal that shimmer under the brilliance of high power xenon lamps included. These fixtures come pre-draped for quick and easy installation.

## **GLASS**

Beveled Crystal BC

#### MATERIAL

Steel, Crystal