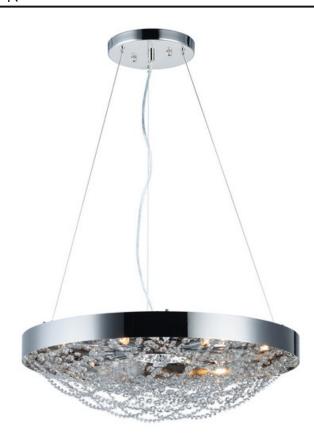

## **PRODUCT DESCRIPTION**

\*max overall height

Not your grandmothers crystal but a modern approach featuring clean stainless steel frames finished in Polished Nickel and woven stands of high quality Beveled Crystal that shimmer under the brilliance of high power xenon lamps included. These fixtures come pre-draped for quick and easy installation.

# **MEASUREMENTS**

**DIMENSION** : 25" L x 25" W x 7.75" H

MAX OAH : 126" OAH CANOPY : 1" H x 7.75" L HANGING WEIGHT : 18.92 lb WIRE LENGTH : 120"