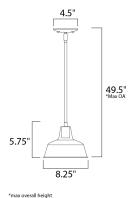

MEASUREMENTS

DIMENSION : 8.25" L x 8.25" W x 5.75" H

MAX OAH : 49.5" OAH

CANOPY : 4.5" W x 0.75" H x 4.5" L

HANGING WEIGHT : 2.2 lb

LAMPING

INPUT VOLTAGE : 120V **LUMENS** : 0 Rated

**BULB** : 1 x 60W Incandescent E26 Medium , 60W Total