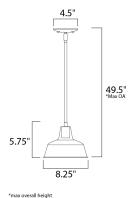

MEASUREMENTS DIMENSION

: 8.25" L x 8.25" W x 5.75" H

MAX OAH : 49.5" OAH

CANOPY : 4.5" W x 0.75" H x 4.5" L

HANGING WEIGHT : 2.2 lb

LAMPING

INPUT VOLTAGE : 120V **LUMENS** : 0 Rated

**BULB** : 1 x 60W Incandescent E26 Medium , 60W Total