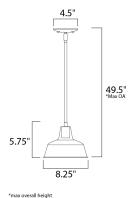

### MEASUREMENTS DIMENSION

: 8.25" L x 8.25" W x 5.75" H

MAX OAH : 49.5" OAH

CANOPY : 4.5" W x 0.75" H x 4.5" L

HANGING WEIGHT : 2.2 lb

LAMPING

INPUT VOLTAGE : 120V **LUMENS** : 0 Rated

**BULB** : 1 x 60W Incandescent E26 Medium , 60W Total