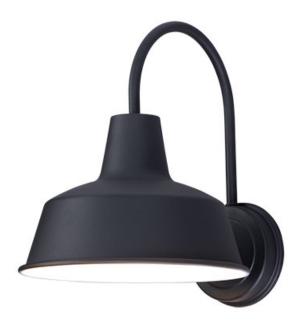

# PRODUCT DESCRIPTION

Picture yourself in an old gangster movie and the lighting on the wharf would look very much like this collection. This all alumínum collection is available in your choice of Weathered Zinc, Empire Bronze, or Black and is at a price point sure to please.

# MATERIAL

Aluminum