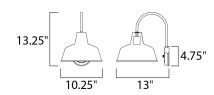

## **MEASUREMENTS**

DIMENSION : 10.25" W x 13.25" H x 13" Ext **BACK PLATE** : 4.75" W x 4.75" H x 10.5" HCO

HANGING WEIGHT : 1.76 lb

LAMPING

INPUT VOLTAGE : 120V

BULB : 1 x 60W Incandescent E26 Medium , 60W Total