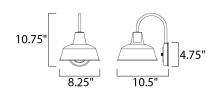

### **MEASUREMENTS**

DIMENSION : 8.25" W x 10.75" H x 10.5" Ext **BACK PLATE** : 4.75" W x 4.75" H x 8" HCO

HANGING WEIGHT : 1.54 lb

LAMPING

INPUT VOLTAGE : 120V

BULB : 1 x 60W Incandescent E26 Medium , 60W Total