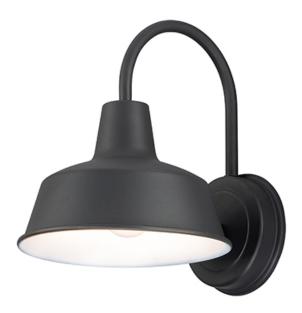

## PRODUCT DESCRIPTION

Picture yourself in an old gangster movie and the lighting on the wharf would look very much like this collection. This all alumínum collection is available in your choice of Weathered Zinc, Empire Bronze, or Black and is at a price point sure to please.

# MATERIAL

Aluminum