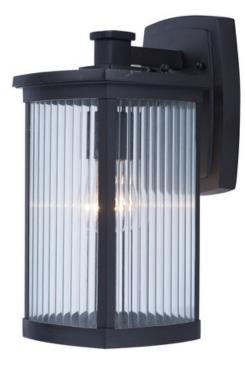

## **PRODUCT DESCRIPTION**

Simple lines create a transitional style that fits a wide variety of exterior home design. Available in both Platinum or Bronze finish, Frosted Seedy or Clear Ribbed glass, or fluorescent, incandescent or LED lamping.

Bronze Platinum

GLASS Clear CL

MATERIAL Aluminum, Glass

RATINGS cETLus Wet Location

ADDITIONAL OPERATING TEMPERATURE: -20°C (-4°F), 40°C (104°F)

Always consult a qualified electrician before installing any lighting product.