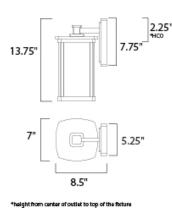

## MEASUREMENTS DIMENSION

BACK PLATE

## HANGING WEIGHT LAMPING

INPUT VOLTAGE : 120V LUMENS BULB **BULB INCLUDED** DIMMABLE :Yes

: 7" W x 13.75" H x 8.5" Ext : 5.25" W x 7.75" H x 2.25" HCO

: 4.62 lb

: 0 Rated : 1 x 60W Incandescent E26 Medium , 60W Total : (Not Included)