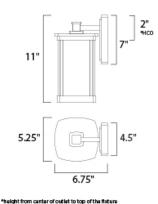

## MEASUREMENTS

BACK PLATE

DIMENSION

: 4.5" W x 7" H x 2" HCO

LAMPING

HANGING WEIGHT

LUMENS BULB **BULB INCLUDED** DIMMABLE

: 5.25" W x 11" H x 6.75" Ext : 2.97 lb