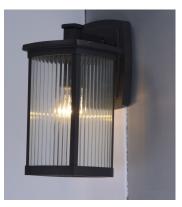

## **PRODUCT DESCRIPTION**

Simple lines create a transitional style that fits a wide variety of exterior home design. Available in both Platinum or Bronze finish, Frosted Seedy or Clear Ribbed glass, or fluorescent, incandescent or LED lamping.

## **FINISHES OPTION**

GLASS Clear CL

MATERIAL Aluminum, Glass

RATINGS cETLus Wet Location

ADDITIONAL OPERATING TEMPERATURE: -20°C (-4°F), 40°C (104°F)

Always consult a qualified electrician before installing any lighting product.