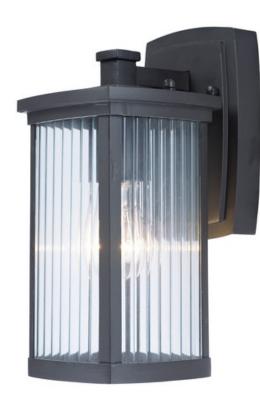

## **PRODUCT DESCRIPTION**

Simple lines create a transitional style that fits a wide variety of exterior home design. Available in both Platinum or Bronze finish, Frosted Seedy or Clear Ribbed glass, or fluorescent, incandescent or LED lamping.

## **FINISHES OPTION**

GLASS Clear CL

MATERIAL Aluminum, Glass

RATINGS cETLus Wet Location

ADDITIONAL OPERATING TEMPERATURE: -20°C (-4°F), 40°C (104°F)

Always consult a qualified electrician before installing any lighting product.