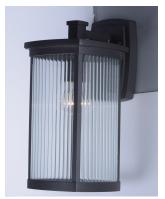

## **PRODUCT DESCRIPTION**

Simple lines create a transitional style that fits a wide variety of exterior home design. Available in both Platinum or Bronze finish, Frosted Seedy or Clear Ribbed glass, or fluorescent, incandescent or LED lamping.

## **FINISHES OPTION**

GLASS Clear CL

MATERIAL Aluminum, Glass

RATINGS cETLus Wet Location

ADDITIONAL OPERATING TEMPERATURE: -20°C (-4°F), 40°C (104°F)

Always consult a qualified electrician before installing any lighting product.