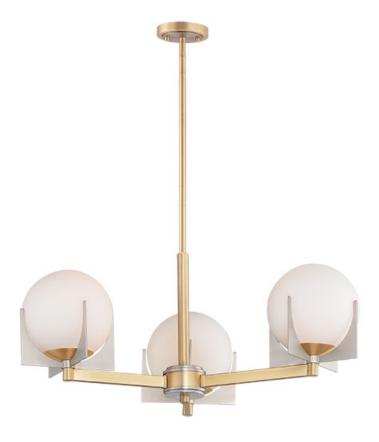

# PRODUCT DESCRIPTION

A homage to Mid-Century Modern design, the Finn collection features large Satin White opal glass shades on a contemporary finish combination of Satin Brass and Brushed Platinum. The glass shades are embraced by laser cut fins to create a clean, yet dramatic look.

#### **FINISHES OPTION**

Satin Brass / Brushed Platinum

### GLASS

Satin White SW

#### MATERIAL

Steel, Glass