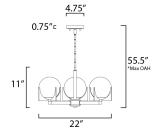

\*max overall height

### **MEASUREMENTS**

DIMENSION : 22" L x 22" W x 11" H

MAX OAH : 55" OAH

CANOPY : 4.75" W x 0.75" H x 4.75" L

HANGING WEIGHT : 5.73 lb