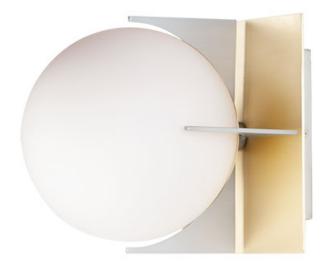

## PRODUCT DESCRIPTION

A homage to Mid-Century Modern design, the Finn collection features large Satin White opal glass shades on a contemporary finish combination of Satin Brass and Brushed Platinum. The glass shades are embraced by laser cut fins to create a clean, yet dramatic look.

#### **FINISHES OPTION**

Satin Brass / Brushed Platinum

## **GLASS**

Satin White SW

#### MATERIAL

Steel, Glass