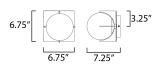

# **MEASUREMENTS**

DIMENSION : 6.5" L x 6.5" W x 6.5" H x 7.5" Ext

MAX OAH : 6.5" W x 6.5" H

HANGING WEIGHT : 2.78 lb

LAMPING

INPUT VOLTAGE : 120V

: 1 x 40W Incandescent E12 Candelabra , 40W BULB

Total