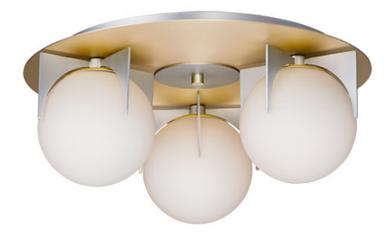

### PRODUCT DESCRIPTION

A homage to Mid-Century Modern design, the Finn collection features large Satin White opal glass shades on a contemporary finish combination of Satin Brass and Brushed Platinum. The glass shades are embraced by laser cut fins to create a clean, yet dramatic look.

#### **FINISHES OPTION**

Satin Brass / Brushed Platinum

### **GLASS**

Satin White SW

#### MATERIAL

Steel, Glass