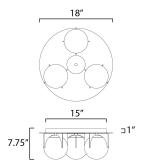

# **MEASUREMENTS**

DIMENSION : 18" L x 18" W x 8" H : 18" W x 0.75" H x 18" L CANOPY

HANGING WEIGHT : 11.12 lb