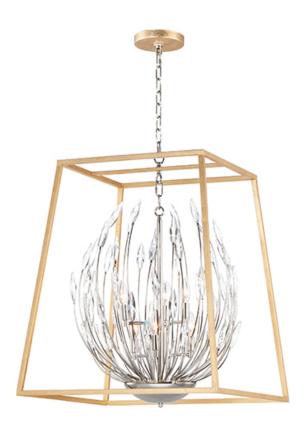

## PRODUCT DESCRIPTION

Metal frames finished in a lustrous Gold Leaf house a Polished Nickel bouquet of Beveled Crystal petals. The combination of gold, nickel, and crystal are dramatic elements that blend together in a homogenous fashion.

# **MEASUREMENTS**

DIMENSION : 24.5" L x 24.5" W x 29.5" H

MAX OAH : 105" OAH CANOPY : 6" W x 1" H x 6" L

HANGING WEIGHT : 38.5 lb

## **FINISHES OPTION**

Polished Nickel / Gold Leaf

### **GLASS**

Beveled Crystal BC