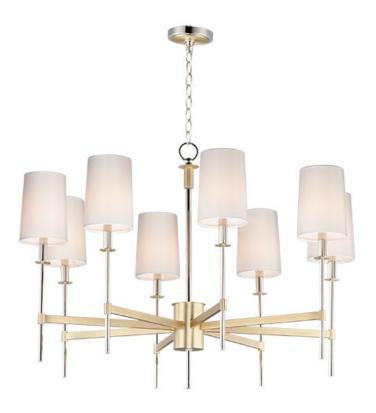

### **PRODUCT DESCRIPTION**

Elongated tails and candle sticks create effortless sophistication in the Uptown series. The slender candles of Polished Nickel contrast the stout supporting arms finished in a soft Satin Brass. Tall Off-White fabric shades complement the updated classic design. The simplicity of this design allows it to pair with various traditional to contemporary stylings and many color themes.

#### FINISHES OPTION

Satin Brass / Polished Nickel

MATERIAL Steel, Fabric