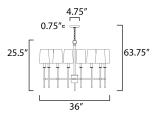

### MEASUREMENTS

DIMENSION MAX OAH CANOPY

: 36" L x 36" W x 25.5" H : 63.75" OAH : 4.75" W x 0.75" H x 4.75" L : 17.31 lb