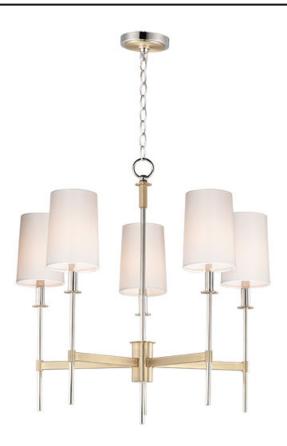

## **PRODUCT DESCRIPTION**

Elongated tails and candle sticks create effortless sophistication in the Uptown series. The slender candles of Polished Nickel contrast the stout supporting arms finished in a soft Satin Brass. Tall Off-White fabric shades complement the updated classic design. The simplicity of this design allows it to pair with various traditional to contemporary stylings and many color themes.

#### **FINISHES OPTION**

Satin Brass / Polished Nickel

MATERIAL Steel, Fabric