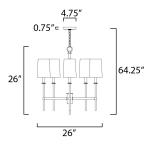

### MEASUREMENTS

 DIMENSION
 : 26" L x 26" W x 26" H

 MAX OAH
 : 64.25" OAH

 CANOPY
 : 4.75" W x 0.75" H x 4.75" L

 HANGING WEIGHT
 : 10.21 lb

:120V