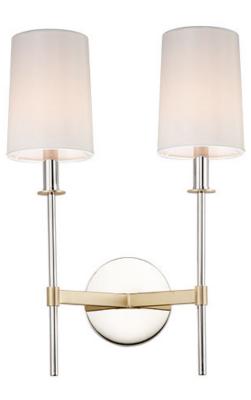

## **PRODUCT DESCRIPTION**

Elongated tails and candle sticks create effortless sophistication in the Uptown series. The slender candles of Polished Nickel contrast the stout supporting arms finished in a soft Satin Brass. Tall Off-White fabric shades complement the updated classic design. The simplicity of this design allows it to pair with various traditional to contemporary stylings and many color themes.

#### FINISHES OPTION

Satin Brass / Polished Nickel

**MATERIAL** Steel, Fabric