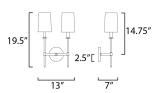

#### **MEASUREMENTS**

| DIMENSION               | : 13" W x 19.5" H x 7" Ext                            |
|-------------------------|-------------------------------------------------------|
| MAX OAH                 | : 5" W x 5" H                                         |
| HANGING WEIGHT          | : 2.78 lb                                             |
| LAMPING                 |                                                       |
| INPUT VOLTAGE           | : 120V                                                |
| BULB                    | : 2 x 60W Incandescent E12 Candelabra , 120W<br>Total |
| BULB INCLUDED           | : (Not Included)                                      |
| LIGHTING_DIRECTION : Up |                                                       |