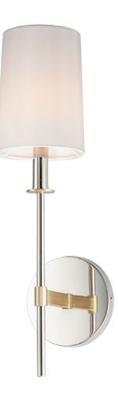

### **PRODUCT DESCRIPTION**

Elongated tails and candle sticks create effortless sophistication in the Uptown series. The slender candles of Polished Nickel contrast the stout supporting arms finished in a soft Satin Brass. Tall Off-White fabric shades complement the updated classic design. The simplicity of this design allows it to pair with various traditional to contemporary stylings and many color themes.

#### **FINISHES OPTION**

Satin Brass / Polished Nickel

MATERIAL Steel, Fabric