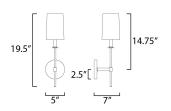

#### **MEASUREMENTS**

| DIMENSION               | : 5" W x 19.5" H x 7" Ext                            |
|-------------------------|------------------------------------------------------|
| MAX OAH                 | : 5" W x 5" H                                        |
| HANGING WEIGHT          | : 1.65 lb                                            |
| LAMPING                 |                                                      |
| INPUT VOLTAGE           | : 120V                                               |
| BULB                    | : 1 x 60W Incandescent E12 Candelabra , 60W<br>Total |
| BULB INCLUDED           | : (Not Included)                                     |
| LIGHTING_DIRECTION : Up |                                                      |