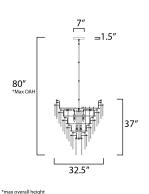

### **MEASUREMENTS**

DIMENSION MAX OAH CANOPY HANGING WEIGHT : 119.9 lb

## INPUT VOLTAGE

BULB

**BULB INCLUDED** 

DIMMABLE

: 32.5" L x 32.5" W x 37" H : 80" OAH : 7" W x 1.5" H x 7" L

LAMPING

:120V

: Yes