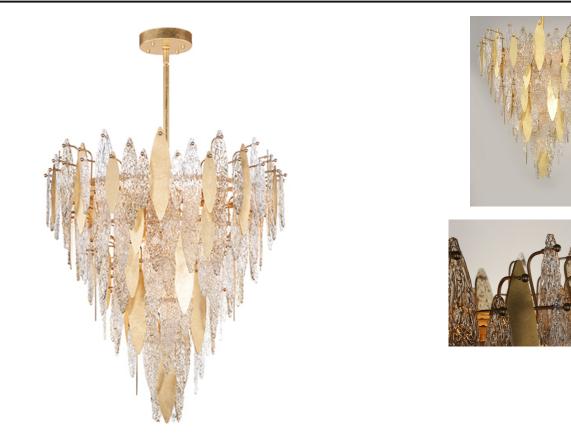

#### **PRODUCT DESCRIPTION**

Hand-formed glass petals of Clear and Champagne-tint suspend from a tiered frame of gold and accented with petals of solid metal finished in Gold Leaf. Numerous candelabra sockets are strategically placed within the fixture to create glimmer and elegance to this majestic collection.

# **FINISHES OPTION**

Gold Leaf

GLASS Clear and Champagne CLCMP

MATERIAL Steel, Glass

RATINGS cETLus Dry Location

ADDITIONAL OPERATING TEMPERATURE: -20°C (-4°F), 40°C (104°F)

Always consult a qualified electrician before installing any lighting product.