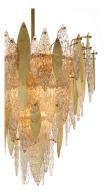

### **PRODUCT DESCRIPTION**

Hand-formed glass petals of Clear and Champagne-tint suspend from a tiered frame of gold and accented with petals of solid metal finished in Gold Leaf. Numerous candelabra sockets are strategically placed within the fixture to create glimmer and elegance to this majestic collection.

# **GLASS**

Clear and Champagne CLCMP

### MATERIAL

Steel, Glass