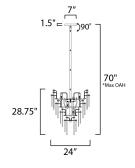

\*max overall height

# **MEASUREMENTS**

DIMENSION : 24" L x 24" W x 28.75" H

MAX OAH : 70" OAH

CANOPY : 7" W x 1.5" H x 7" L

HANGING WEIGHT : 64.9 lb