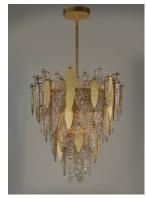

### **PRODUCT DESCRIPTION**

Hand-formed glass petals of Clear and Champagne-tint suspend from a tiered frame of gold and accented with petals of solid metal finished in Gold Leaf. Numerous candelabra sockets are strategically placed within the fixture to create glimmer and elegance to this majestic collection.

# **GLASS**

Clear and Champagne CLCMP

### MATERIAL

Steel, Glass