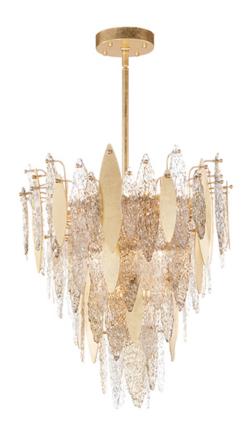

### **PRODUCT DESCRIPTION**

Hand-formed glass petals of Clear and Champagne-tint suspend from a tiered frame of gold and accented with petals of solid metal finished in Gold Leaf. Numerous candelabra sockets are strategically placed within the fixture to create glimmer and elegance to this majestic collection.

# **GLASS**

Clear and Champagne CLCMP

### MATERIAL

Steel, Glass