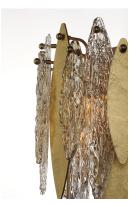

## PRODUCT DESCRIPTION

Hand-formed glass petals of Clear and Champagne-tint suspend from a tiered frame of gold and accented with petals of solid metal finished in Gold Leaf. Numerous candelabra sockets are strategically placed within the fixture to create glimmer and elegance to this majestic collection.

#### **MEASUREMENTS**

**DIMENSION** : 10.5" L x 10.5" W x 17.75" H x 7.5" Ext

MAX OAH : 7" W x 8.75" H HANGING WEIGHT : 10.12 lb

### **GLASS**

Clear and Champagne CLCMP

#### MATERIAL

Steel, Glass