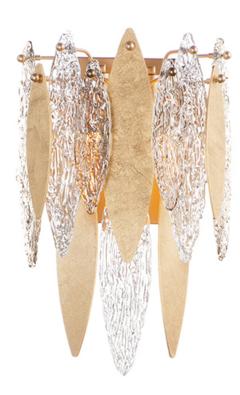

## PRODUCT DESCRIPTION

Hand-formed glass petals of Clear and Champagne-tint suspend from a tiered frame of gold and accented with petals of solid metal finished in Gold Leaf. Numerous candelabra sockets are strategically placed within the fixture to create glimmer and elegance to this majestic collection.

#### **MEASUREMENTS**

**DIMENSION** : 10.5" L x 10.5" W x 17.75" H x 7.5" Ext

MAX OAH : 7" W x 8.75" H HANGING WEIGHT : 10.12 lb

### **GLASS**

Clear and Champagne CLCMP

#### MATERIAL

Steel, Glass