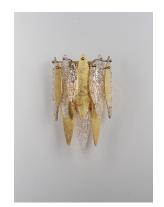

## PRODUCT DESCRIPTION

Hand-formed glass petals of Clear and Champagne-tint suspend from a tiered frame of gold and accented with petals of solid metal finished in Gold Leaf. Numerous candelabra sockets are strategically placed within the fixture to create glimmer and elegance to this majestic collection.

#### **MEASUREMENTS**

**DIMENSION** : 10.5" L x 10.5" W x 17.75" H x 7.5" Ext

MAX OAH : 7" W x 8.75" H HANGING WEIGHT : 10.12 lb

### **GLASS**

Clear and Champagne CLCMP

#### MATERIAL

Steel, Glass