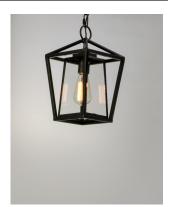

## PRODUCT DESCRIPTION

This frame inside a frame design is the perfect update to this classically inspired outdoor lantern. Durable stainless steel construction is finished in Black and supports an inner frame of Clear panels of glass for a crisp and clean appearance.