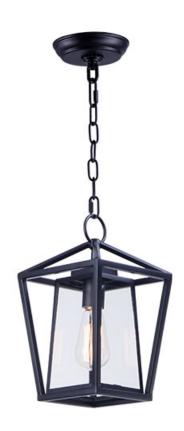

## PRODUCT DESCRIPTION

This frame inside a frame design is the perfect update to this classically inspired outdoor lantern. Durable stainless steel construction is finished in Black and supports an inner frame of Clear panels of glass for a crisp and clean appearance.