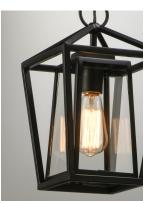

## PRODUCT DESCRIPTION

This frame inside a frame design is the perfect update to this classically inspired outdoor lantern. Durable stainless steel construction is finished in Black and supports an inner frame of Clear panels of glass for a crisp and clean appearance.

# LAMPING

INPUT VOLTAGE : 120V **LUMENS** : 0 Rated

BULB : 1 x 60W Incandescent E26 Medium , 60W Total

**BULB INCLUDED** : (Not Included)

DIMMABLE : Yes