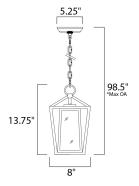

# **MEASUREMENTS**

**DIMENSION** : 8" L x 8" W x 13.75" H

MAX OAH : 98.5" OAH

CANOPY : 5.25" W x 1" H x 5.25" L

HANGING WEIGHT : 3.1 lb