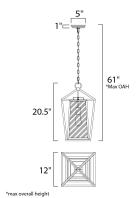

# **MEASUREMENTS**

DIMENSION : 12" L x 12" W x 20.5" H

MAX OAH : 61" OAH

CANOPY : 5" W x 1" H x 5" L

HANGING WEIGHT : 11 lb