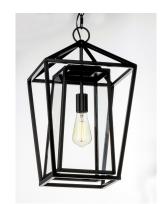

# PRODUCT DESCRIPTION

This frame inside a frame design is the perfect update to this classically inspired outdoor lantern. Durable stainless steel construction is finished in Black and supports an inner frame of Clear panels of glass for a crisp and clean appearance.