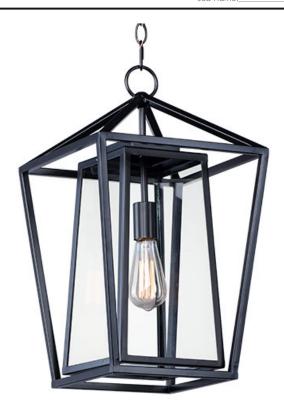

# PRODUCT DESCRIPTION

This frame inside a frame design is the perfect update to this classically inspired outdoor lantern. Durable stainless steel construction is finished in Black and supports an inner frame of Clear panels of glass for a crisp and clean appearance.