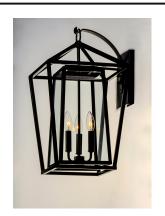

#### PRODUCT DESCRIPTION

This frame inside a frame design is the perfect update to this classically inspired outdoor lantern. Durable stainless steel construction is finished in Black and supports an inner frame of Clear panels of glass for a crisp and clean appearance.

## **MEASUREMENTS**

DIMENSION : 12" W x 20.75" H x 13.5" Ext BACK PLATE : 6" W x 7.75" H x 7.75" HCO

HANGING WEIGHT : 12.1 lb

#### **LAMPING**

INPUT VOLTAGE : 120V

BULB : 3 x 60W Incandescent E12 Candelabra , 180W

Total

BULB INCLUDED : (Not Included)

LIGHTING\_DIRECTION: Down