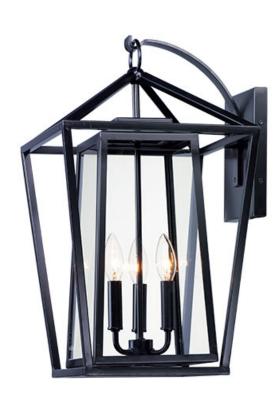

#### PRODUCT DESCRIPTION

This frame inside a frame design is the perfect update to this classically inspired outdoor lantern. Durable stainless steel construction is finished in Black and supports an inner frame of Clear panels of glass for a crisp and clean appearance.

## **MEASUREMENTS**

DIMENSION : 12" W x 20.75" H x 13.5" Ext BACK PLATE : 6" W x 7.75" H x 7.75" HCO

HANGING WEIGHT : 12.1 lb

#### **LAMPING**

INPUT VOLTAGE : 120V

BULB : 3 x 60W Incandescent E12 Candelabra , 180W

Total

BULB INCLUDED : (Not Included)

LIGHTING\_DIRECTION: Down