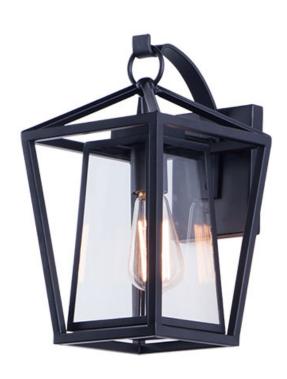

## PRODUCT DESCRIPTION

This frame inside a frame design is the perfect update to this classically inspired outdoor lantern. Durable stainless steel construction is finished in Black and supports an inner frame of Clear panels of glass for a crisp and clean appearance.