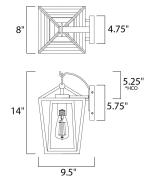

# **MEASUREMENTS**

DIMENSION : 8" W x 14" H x 9.5" Ext

: 4.75" W x 5.75" H x 5.25" HCO **BACK PLATE** 

HANGING WEIGHT : 5.94 lb