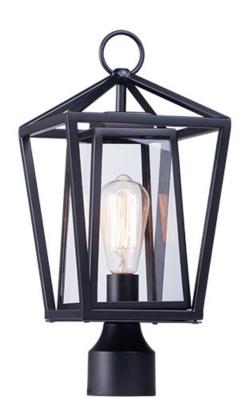

# PRODUCT DESCRIPTION

This frame inside a frame design is the perfect update to this classically inspired outdoor lantern. Durable stainless steel construction is finished in Black and supports an inner frame of Clear panels of glass for a crisp and clean appearance.

### **MEASUREMENTS**

DIMENSION : 8" L x 8" W x 17.25" H

HANGING WEIGHT : 2.8 lb

LAMPING

INPUT VOLTAGE : 120V LUMENS : 0 Rated

**BULB** : 1 x 60W Incandescent E26 Medium , 60W Total

BULB INCLUDED : (Not Included)

#### MATERIAL

Stainless Steel

# **GLASS**

Clear CL