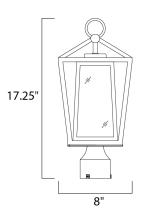

### **MEASUREMENTS**

DIMENSION : 8" L x 8" W x 17.25" H

HANGING WEIGHT : 2.8 lb

LAMPING

INPUT VOLTAGE : 120V LUMENS : 0 Rated

**BULB** : 1 x 60W Incandescent E26 Medium , 60W Total

BULB INCLUDED : (Not Included)