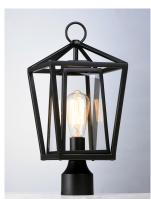

# PRODUCT DESCRIPTION

This frame inside a frame design is the perfect update to this classically inspired outdoor lantern. Durable stainless steel construction is finished in Black and supports an inner frame of Clear panels of glass for a crisp and clean appearance.

### **MEASUREMENTS**

DIMENSION : 8" L x 8" W x 17.25" H

HANGING WEIGHT : 2.8 lb

LAMPING

INPUT VOLTAGE : 120V LUMENS : 0 Rated

**BULB** : 1 x 60W Incandescent E26 Medium , 60W Total

BULB INCLUDED : (Not Included)

#### MATERIAL

Stainless Steel

# **GLASS**

Clear CL