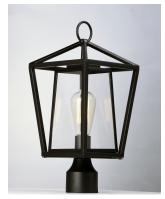

# PRODUCT DESCRIPTION

This frame inside a frame design is the perfect update to this classically inspired outdoor lantern. Durable stainless steel construction is finished in Black and supports an inner frame of Clear panels of glass for a crisp and clean appearance.

### **MEASUREMENTS**

DIMENSION : 8" L x 8" W x 17.25" H

HANGING WEIGHT : 2.8 lb

LAMPING

INPUT VOLTAGE : 120V LUMENS : 0 Rated

**BULB** : 1 x 60W Incandescent E26 Medium , 60W Total

BULB INCLUDED : (Not Included)

#### MATERIAL

Stainless Steel

# **GLASS**

Clear CL