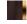

### PRODUCT DESCRIPTION

Inner shades of perforated metal are finished in a soft Antique Brass and accented by bands in a complimentary Oil Rubbed Bronze. The light from inside peeks through the perforations and creates an interesting lighting effect. The large scale of the pendants are well suited for larger rooms and hospitality applications.