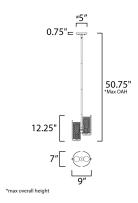

# MEASUREMENTS

DIMENSION : 9" L x 9" W x 12.25" H

MAX OAH : 50.75" OAH

CANOPY : 5" W x 0.75" H x 5" L

HANGING WEIGHT : 4.4 lb