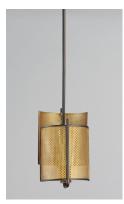

### PRODUCT DESCRIPTION

Inner shades of perforated metal are finished in a soft Antique Brass and accented by bands in a complimentary Oil Rubbed Bronze. The light from inside peeks through the perforations and creates an interesting lighting effect. The large scale of the pendants are well suited for larger rooms and hospitality applications.