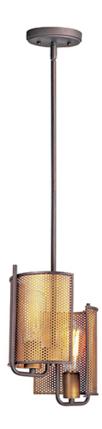

### PRODUCT DESCRIPTION

Inner shades of perforated metal are finished in a soft Antique Brass and accented by bands in a complimentary Oil Rubbed Bronze. The light from inside peeks through the perforations and creates an interesting lighting effect. The large scale of the pendants are well suited for larger rooms and hospitality applications.

# MEASUREMENTS

DIMENSION : 9" L x 9" W x 12.25" H

MAX OAH : 50.75" OAH

CANOPY : 5" W x 0.75" H x 5" L

HANGING WEIGHT : 4.4 lb