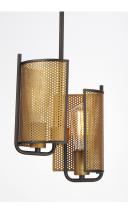

### PRODUCT DESCRIPTION

Inner shades of perforated metal are finished in a soft Antique Brass and accented by bands in a complimentary Oil Rubbed Bronze. The light from inside peeks through the perforations and creates an interesting lighting effect. The large scale of the pendants are well suited for larger rooms and hospitality applications.