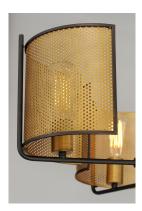

Quantity:\_

\*max overall height

Inner shades of perforated metal are finished in a soft Antique Brass and accented by bands in a complimentary Oil Rubbed Bronze. The light from inside peeks through the perforations and creates an interesting lighting effect. The large scale of the pendants are well suited for larger rooms and hospitality applications.