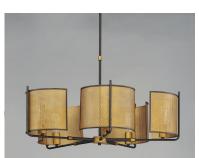

Quantity:\_

\*max overall height

Inner shades of perforated metal are finished in a soft Antique Brass and accented by bands in a complimentary Oil Rubbed Bronze. The light from inside peeks through the perforations and creates an interesting lighting effect. The large scale of the pendants are well suited for larger rooms and hospitality applications.