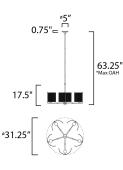

## **MEASUREMENTS**

| DIMENSION | : 3 |
|-----------|-----|
| MAX OAH   | : 6 |
| CANOPY    | : 5 |

LAMPING

BULB

DIMMABLE

HANGING WEIGHT : 11.66 lb

INPUT VOLTAGE : 120V BULB INCLUDED : (Not Included)

Oil Rubbed Bronze / Antique Brass

## ADDITIONAL

SLOPE: 90 **OPERATING TEMPERATURE:** -20°C (-4°F), 40°C (104°F)

Always consult a qualified electrician before installing any lighting product.

31.25" L x 31.25" W x 17.5" H 63.25" OAH 5" W x 0.75" H x 5" L