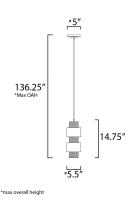

## **MEASUREMENTS**

DIMENSION MAX OAH CANOPY

LAMPING INPUT VOLTAGE : 120V BULB

BULB INCLUDED

HANGING WEIGHT

: 5.5" L x 5.5" W x 14.75" H : 49" OAH : 5" W x 0.75" H x 5" L : 4.2 lb

: 1 x 60W Incandescent E26 Medium , 60W Total : (Not Included)