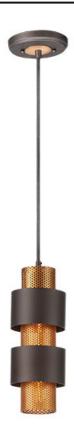

## **PRODUCT DESCRIPTION**

Inner shades of perforated metal are finished in a soft Antique Brass and accented by bands in a complimentary Oil Rubbed Bronze. The light from inside peeks through the perforations and creates an interesting lighting effect. The large scale of the pendants are well suited for larger rooms and hospitality applications.

## FINISHES OPTION

Oil Rubbed Bronze / Antique Brass

MATERIAL Steel

RATINGS cULus Dry Location