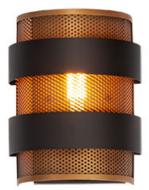

## **PRODUCT DESCRIPTION**

Inner shades of perforated metal are finished in a soft Antique Brass and accented by bands in a complimentary Oil Rubbed Bronze. The light from inside peeks through the perforations and creates an interesting lighting effect. The large scale of the pendants are well suited for larger rooms and hospitality applications.

## FINISHES OPTION

Oil Rubbed Bronze / Antique Brass

MATERIAL Steel

RATINGS CULus Dry Location