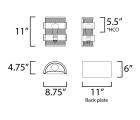

## MEASUREMENTS

| DIMENSION               | : 8.75" W x 11" H x 4.75" Ext                 |
|-------------------------|-----------------------------------------------|
| BACK PLATE              | : 6" W x 11" H x 5.5" HCO                     |
| HANGING WEIGHT          | : 4 lb                                        |
| LAMPING                 |                                               |
| INPUT VOLTAGE           | : 120V                                        |
| BULB                    | : 1 x 60W Incandescent E26 Medium , 60W Total |
| BULB INCLUDED           | : (Not Included)                              |
| LIGHTING_DIRECTION : Up |                                               |