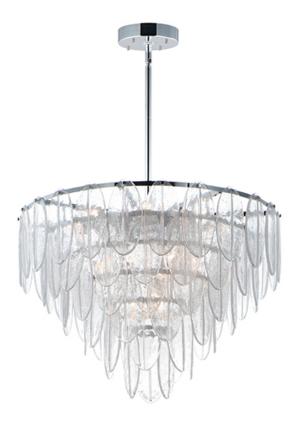

## **PRODUCT DESCRIPTION**

Hand formed glass petals suspend from a tiered frame of Polished Chrome. The glass is transparent yet cloudy, softly diffusing the light while creating a clean and crisp design.

MEASUREMENTS

DIMENSION MAX OAH CANOPY HANGING WEIGHT LAMPING

BULB

: 31.5" L x 31.5" W x 22.5" H : 69" OAH : 7" W x 1.5" H x 7" L

INPUT VOLTAGE : 120V : 19 x 40W Incandescent E12 , 760W Total BULB INCLUDED : (Not Included) DIMMABLE :Y