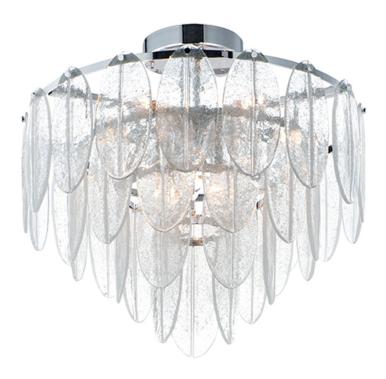

### PRODUCT DESCRIPTION

Hand formed glass petals suspend from a tiered frame of Polished Chrome. The glass is transparent yet cloudy, softly diffusing the light while creating a clean and crisp design.

# **MEASUREMENTS**

DIMENSION : 24" L x 24" W x 21.5" H

MAX OAH : 21.5" OAH

CANOPY : 7" W x 1.5" H x 7" L

HANGING WEIGHT : 44.44 lb

# **GLASS**

Clear CL

### MATERIAL

Steel, Glass