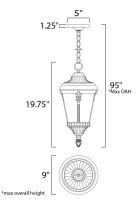

## MEASUREMENTS

DIMENSION MAX OAH CANOPY

# HANGING WEIGHT LAMPING

INPUT VOLTAGE : 120V

: 5" W x 1.25" H x 5" L : 5.24 lb

BULB

: 9" L x 9" W x 19.75" H : 95" OAH

: 1 x 60W Incandescent E26 Medium , 60W Total BULB INCLUDED : (Not Included)

GLASS Water Glass WG