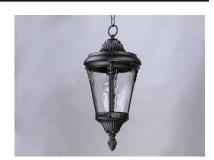

## **PRODUCT DESCRIPTION**

Featuring a Die Cast frame of Black with clear Water Glass and added detail to the support rails, the Sentry collection represents a timeless classic reborn.