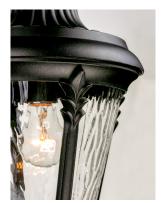

## **PRODUCT DESCRIPTION**

Featuring a Die Cast frame of Black with clear Water Glass and added detail to the support rails, the Sentry collection represents a timeless classic reborn.

MATERIAL Die Cast Aluminum, Glass

RATINGS cETLus Wet Location

ADDITIONAL ADJUSTABLE SLOPE: 30 **OPERATING TEMPERATURE:** -20°C (-4°F), 40°C (104°F)

Always consult a qualified electrician before installing any lighting product.